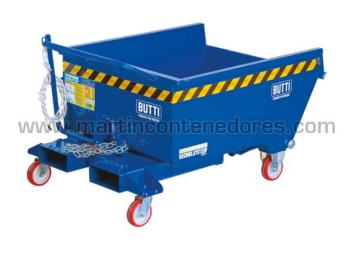

Referencia: 003484

Subgroup: Tilting Container Length: 1250 mm Width: 870 mm Height: 665 mm Empty Weight: 95 kg Load Capacity: 600 kg Volume: 300 liters Color: Blue Wheels: (2 of them with brakes) Wheels: 2 swivel Wheels: 2 fixed Wheels: 125 mm. diameter Wheels: Anti-noise Wheels: Polyurethane Wheels: included CE marking Guides for Forks: 2

## MARTI CONTENEDORES Para LOGÍSTICA S.L. Tilting container with wheels 300 liters with external wheels